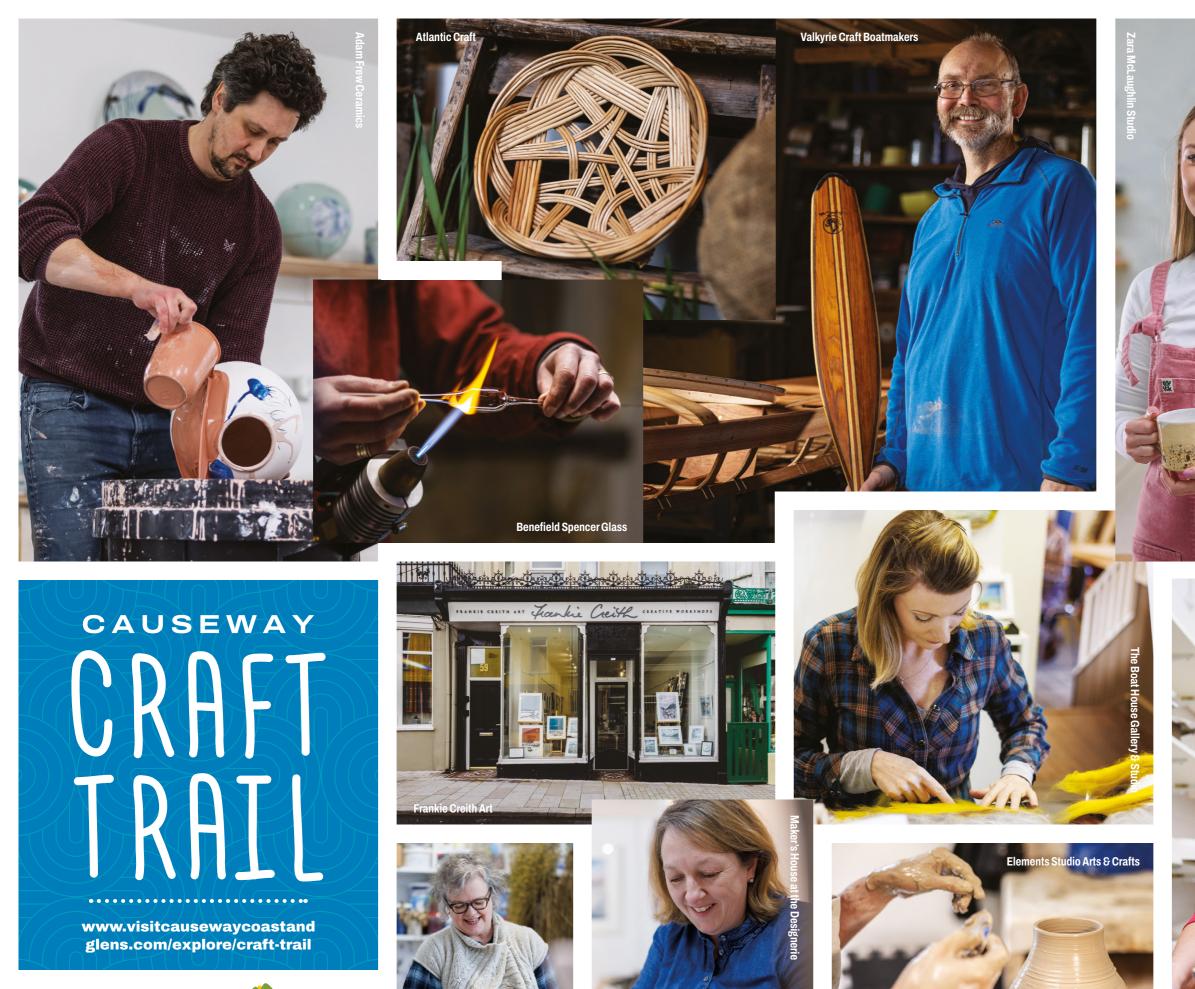

## CAUSEWAY ......

www.visitcausewaycoastand glens.com/explore/craft-trail

Glenullin

Aghadowey

Killykergan

Ballyrashane

08

Agivey

Ringsend

Coleraine

Visit the skilled artisans of the Causeway Coast and Glens as you explore the spectacular landscapes and coastal views that nurture their art. From the rural settings of Aghadowey to the beautiful beaches of Downhill and across to the famous stones of the Giant's Causeway, discover a wealth of creativity that has been unleashed by the stunning landscapes of the region.

The Causeway Craft trail will lead you to discover a whole hidden world away from the well-trodden tourist routes, from traditional farm courtyards and modern studios built in renovated barns to spectacular Georgian country homes, to workshops perched in the green hills of the Causeway Coast and Glens.

You will be spoilt for choice as you explore the works produced by some of the Causeway Coast and Glens' most creative minds. From clean, functional tableware to traditional basketry incorporating found objects of the coastline such as driftwood and pebbles, to evocative textiles spun from native breed fibres.

To book a workshop or to find out more about the Crafters on the trail visit http://www.visitcausewaycoastandglens.com/explore/craft-trail

12

1. Elements Studio Arts & Crafts \* McCall McGilfillan Downhill Beachhouse, 12a Mussende Road, Downhill, Castlerock BT51 4RP www.elementsstudio.com